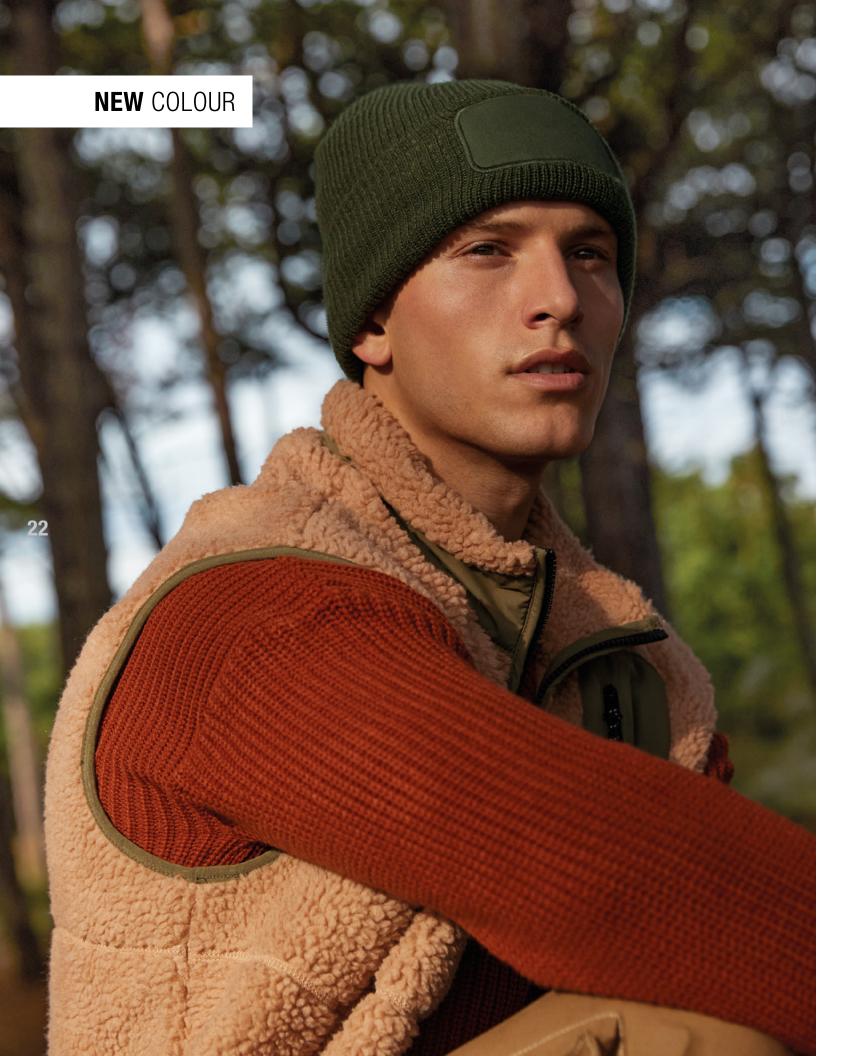

### B442R FASHION PATCH BEANIE

Blending modern streetwear style with an urban utility aesthetic creates the B442R – a classic cuffed beanie embellished with a cotton twill patch to put decoration front and centre. An engineered crown makes it comfortable and easy to wear, while recycled polyester makes the B442R a sustainable staple.