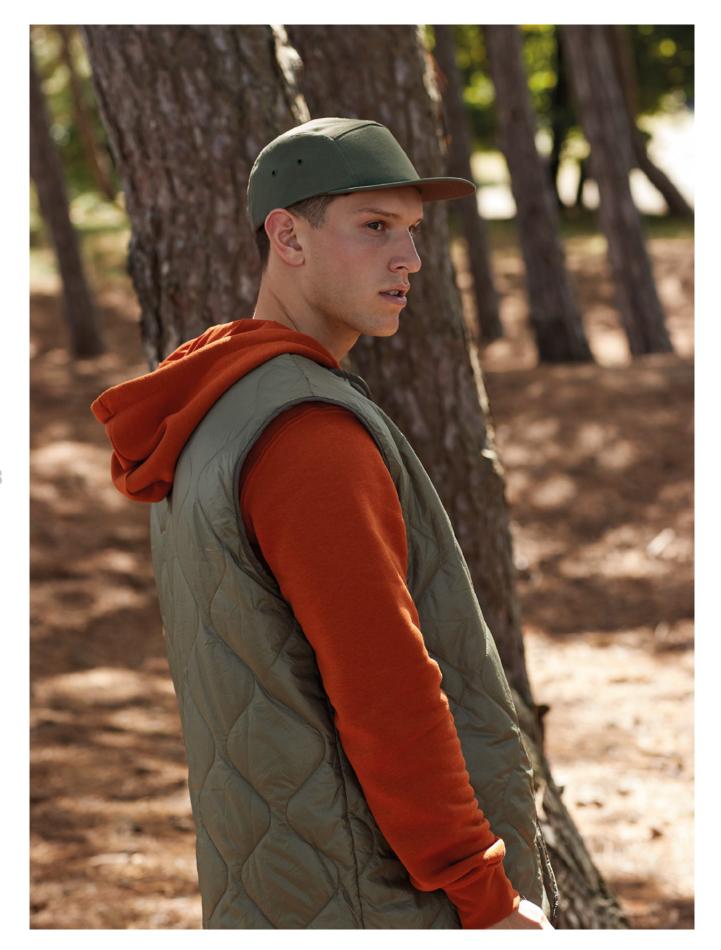

GUNDY, DUSKY PINK, HEATHER GREY.













## **B440**

#### THINSULATE™ PATCH BEANIE

The popular Original Patch Beanie and Thinsulate™ Beanie have been reimagined to create the B440. With a soft-touch double layer knit, the B440 includes a thermal Thinsulate™ lining offering plenty of warmth for chilly temperatures. The cotton twill decorators patch adds a convenient and personalised touch for custom designs and decorative appeal.

**NEW COLOUR: OLIVE GREEN.** 





## **B450** SNOWSTAR® BEANIE

Available in adult and junior sizes, the B450 can be dual-styled for versatile outfitting — neatly cuffed or a casual slouch. One staple beanie, two ways to wear. Available in a range of colourways to suit any style.

NEW COLOURS: DUSKY PINK/ OFF WHITE, MUSTARD/OFF WHITE, ORANGE/WHITE.













## **B654**CANVAS 5 PANEL CAMPER CAP

Popular for its flat peak, structured front and boxy panels, the B654 is a modern headwear staple. From city parks to mountain peaks, this is a style designed for every adventure. An adjustable buckle closure makes for optimal fit and comfort.

NEW COLOURS: DESERT SAND, NATURAL, OLIVE GREEN, TERRACOTTA.



## **B652N**ORGANIC COTTON 6 PANEL DAD CAP

Add this nod to 90s nostalgia to your apparel collection for a slouchy silhouette that's easy to wear and effortless to style. The dad cap presents a universal laidback look designed for everybody, continuing to return as a trend time and time again. 100% certified organic cotton means you can join us on our journey towards a more sustainable future.











# B655 LOW PROFILE VINTAGE CAP

This cla