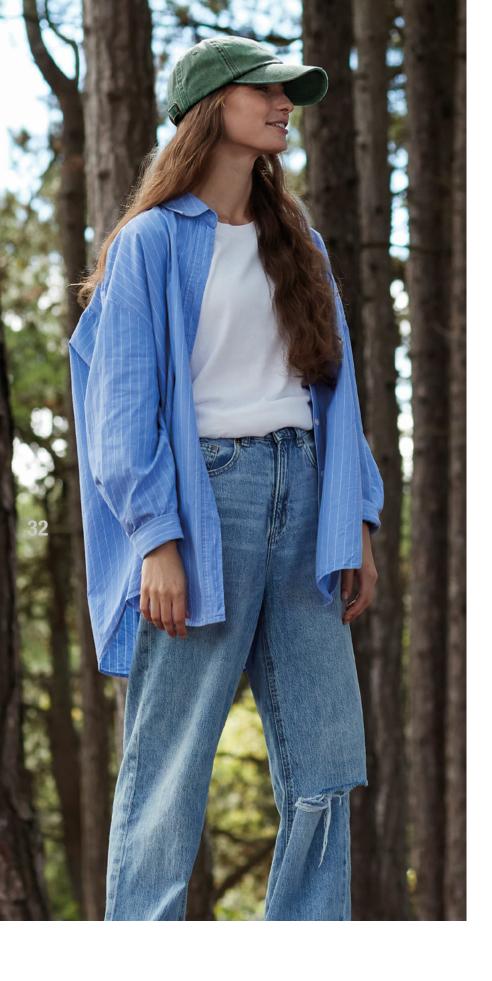

# B655 LOW PROFILE VINTAGE CAP

This classic style has all the qualities of the ultimate fashion piece. Using pigment dyeing, a traditional technique to create the acid wash effect, this design has followed the cyclical trend seen so often in retail and has re-emerged as a fashion heavyweight after many years away from the limelight.

NEW COLOURS: VINTAGE BOTTLE GREEN, VINTAGE CORNFLOWER, VINTAGE DUSKY PINK, VINTAGE ORANGE, VINTAGE SAND.