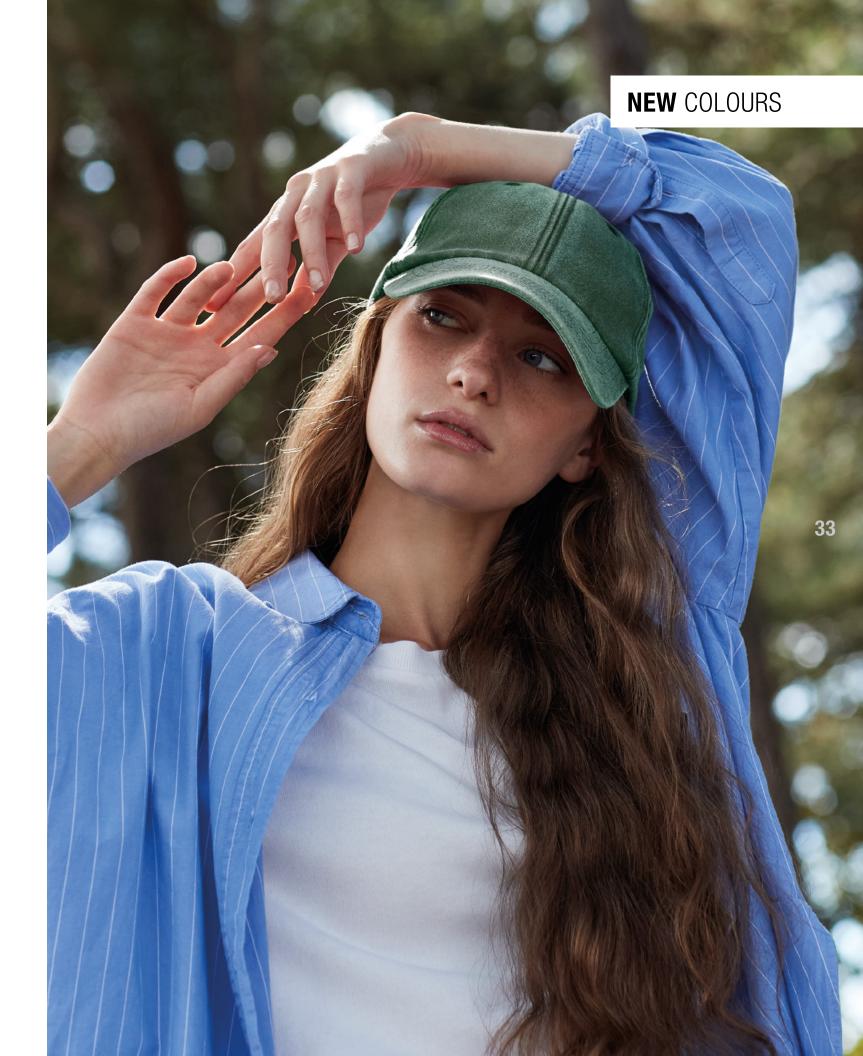

# B655 LOW PROFILE VINTAGE CAP

This classic style has all the qualities of the ultimate fashion piece. Using pigment dyeing, a traditional technique to create the acid wash effect, this design has followed the cyclical trend seen so often in retail and has re-emerged as a fashion heavyweight after many years away from the limelight.

NEW COLOURS: VINTAGE BOTTLE GREEN, VINTAGE CORNFLOWER, VINTAGE DUSKY PINK, VINTAGE ORANGE, VINTAGE SAND.