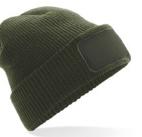

### B442R FASHION PATCH BEANIE

Blending modern streetwear style with an urban utility aesthetic creates the B442R – a classic cuffed beanie embellished with a cotton twill patch to put decoration front and centre. An engineered crown makes it comfortable and easy to wear, while recycled polyester makes the B442R a sustainable staple.