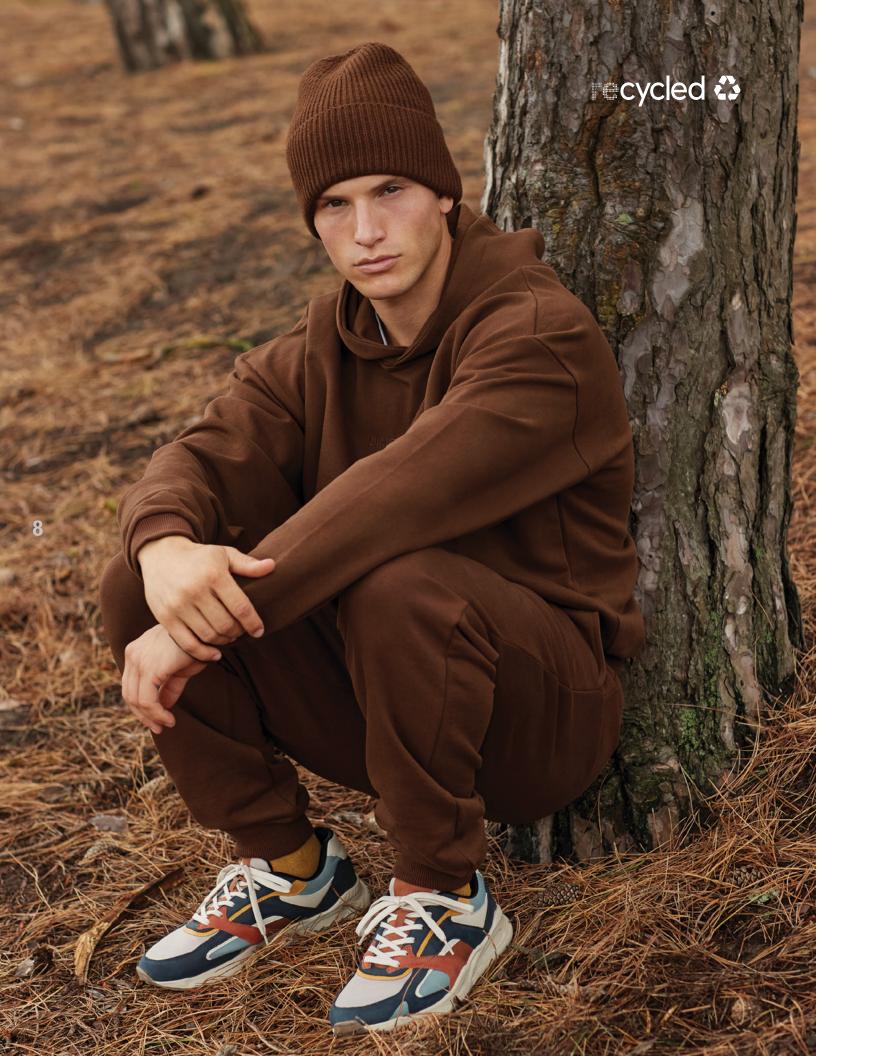

## **B40R**ORIGINAL DEEP CUFFED BEANIE

We've taken a classic beanie and given it a contemporary edge with a wide cuff and high silhouette that's made for modern styling. The deep cuff design evolves headwear as we know it; a staple piece with universal appeal that's sure to stick around. Made from 100% GRS certified recycled polyester, the B40R helps us move towards a more sustainable future.