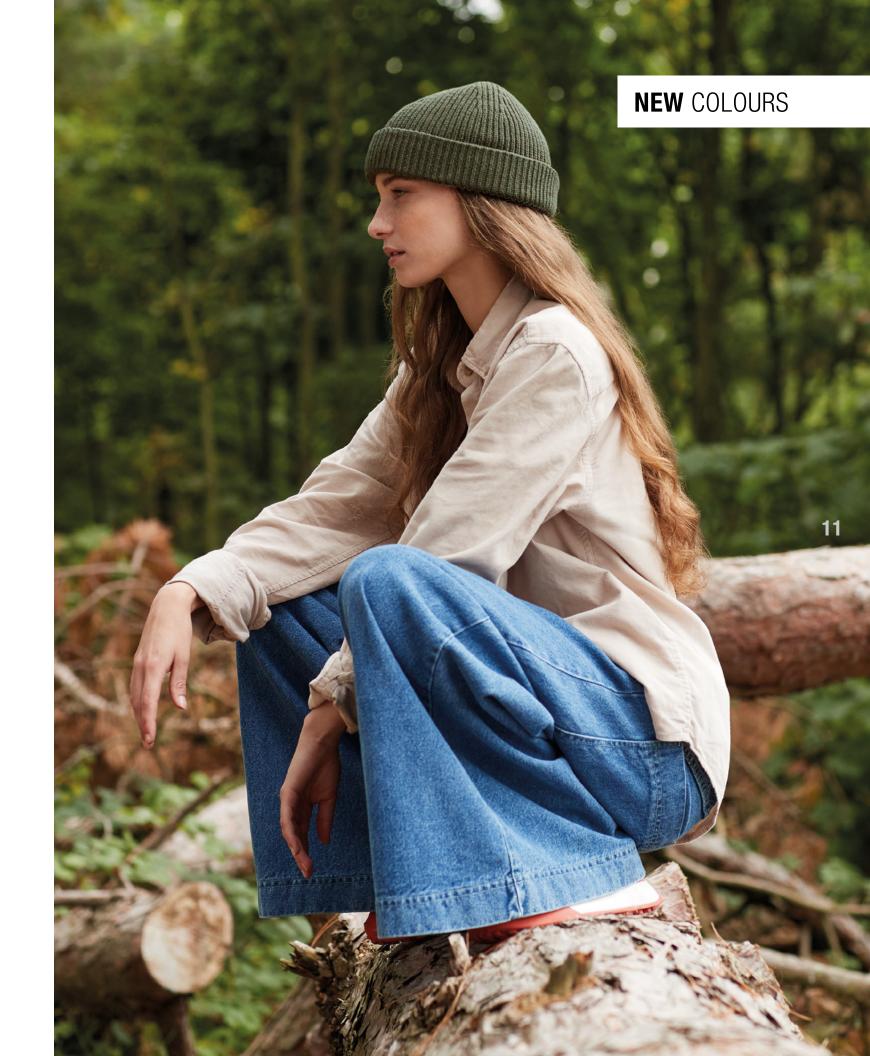

### B384R OVERSIZED CUFFED BEANIE

Inspired by Scandi streetwear, the B384R is contemporary and comfortable — a modern refresh of a timeless silhouette. Trend-focussed with its extra large cuff and heavy engineered knit, this oversized style maintains its shape for effortless styling season after season.

NEW COLOURS: CHARCOAL, OLIVE GREEN, WALNUT.