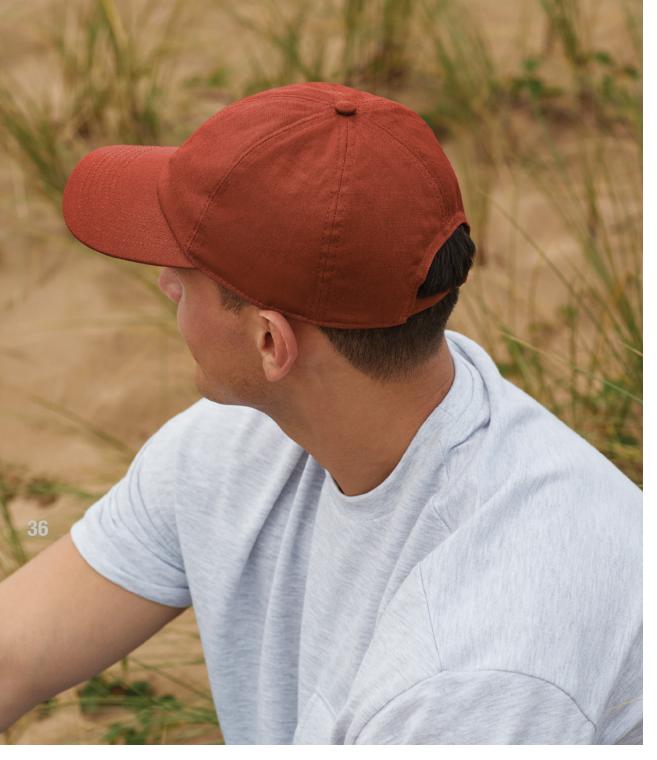

#### ORGANIC COTTON 6 PANEL CAP

Stylish, breathable and ethically-made, this Organic Cotton 6 Panel Cap is the ultimate eco accessory. With a structured front panel ideal for decoration and a close fit for comfort, this premium cotton cap gives re-sellers the opportunity to grow their eco credentials in style.

NEW COLOURS: DESERT SAND, GRAPHITE GREY, TERRACOTTA.