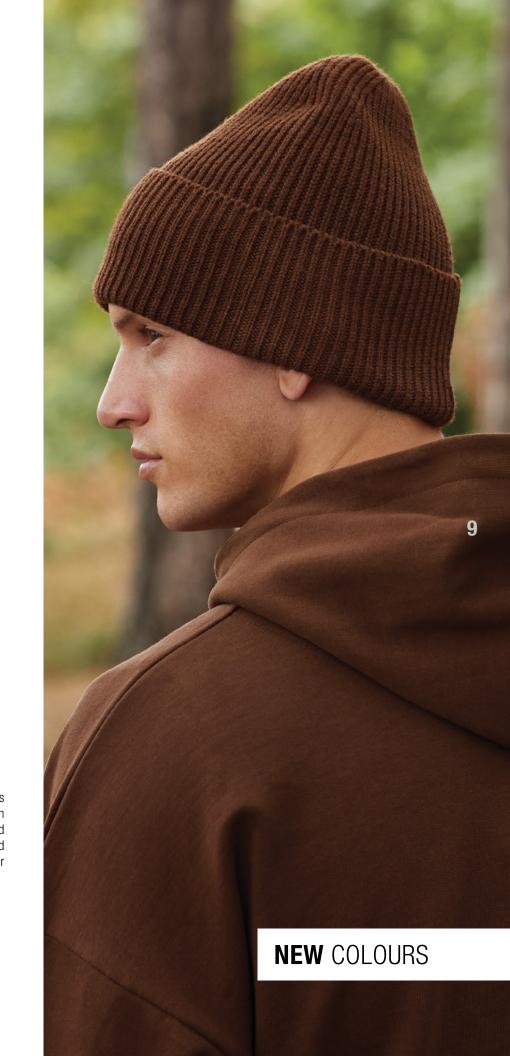

## **B40R**ORIGINAL DEEP CUFFED BEANIE

We've taken a classic beanie and given it a contemporary edge with a wide cuff and high silhouette that's made for modern styling. The deep cuff design evolves headwear as we know it; a staple piece with universal appeal that's sure to stick around. Made from 100% GRS certified recycled polyester, the B40R helps us move towards a more sustainable future.

NEW COLOURS: CHARCOAL, OLIVE GREEN, WALNUT.