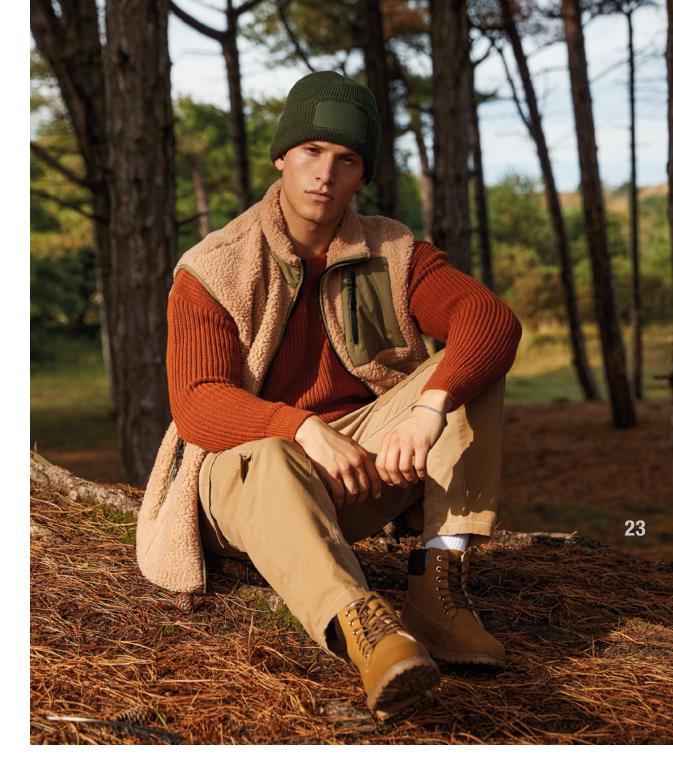

### B442R FASHION PATCH BEANIE

Blending modern streetwear style with an urban utility aesthetic creates the B442R – a classic cuffed beanie embellished with a cotton twill patch to put decoration front and centre. An engineered crown makes it comfortable and easy to wear, while recycled polyester makes the B442R a sustainable staple.