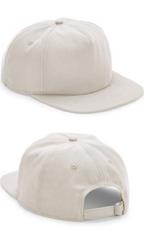

# B655 LOW PROFILE VINTAGE CAP

This classic style has all the qualities of the ultimate fashion piece. Using pigment dyeing, a traditional technique to create the acid wash effect, this design has followed the cyclical trend seen so often in retail and has re-emerged as a fashion heavyweight after many years away from the limelight.

NEW COLOURS: VINTAGE BOTTLE GREEN, VINTAGE CORNFLOWER, VINTAGE DUSKY PINK, VINTAGE ORANGE, VINTAGE SAND.