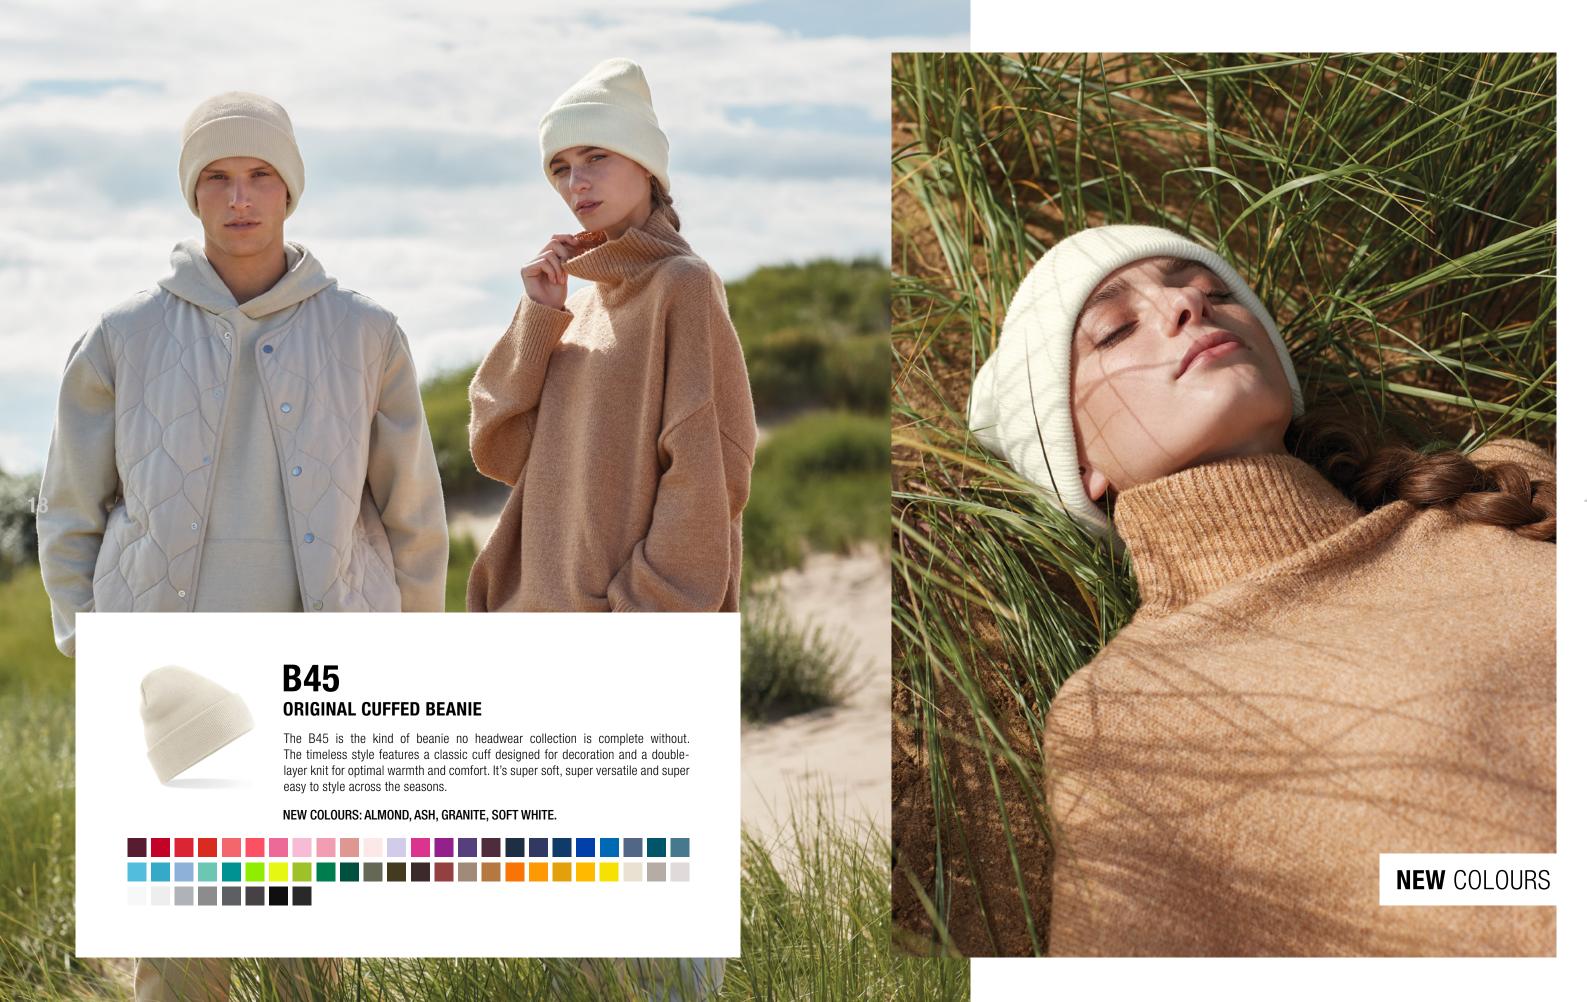

an beanie shape the shallow engineered crown on the B383R is comfortable and stylish. The engineered double cuff gives the silhouette a plush premium feel.

NEW COLOURS: LIGHT GREY, OATMEAL, OLIVE GREEN, WALNUT.









### B442R FASHION PATCH BEANIE

Blending modern streetwear style with an urban utility aesthetic creates the B442R – a classic cuffed beanie embellished with a cotton twill patch to put decoration front and centre. An engineered crown makes it comfortable and easy to wear, while recycled polyester makes the B442R a sustainable staple.





B386
COSY RIBBED BEANIE



# B387 COSY RIBBED CUFF GLOVES

Wrap up in luxury soft-touch yarn with the cosy B386 and B387, both available in a beautiful marl tonal colour palette, you'll be able to perfectly coordinate together.















#### **B443 SNOWSTAR® PATCH BEANIE**

The B443 is colourful and cosy, the perfect autumnal accessory. The cotton twill patch offers a versatile canvas for bespoke designs

and is available in a choice of 8 stylish colours, each with a unique two-tone pom pom.

NEW COLOUR: GRAPHITE GREY/LIGHT GREY.















#### **B445 ORIGINAL PATCH BEANIE**

This beanie is made for warmth and versatility. The double layer knit ensures a cosy hat no matter the weather, while the cotton twill patch is perfect for printing and customising. It comes in a variety of colourways with 4 new colours added for 2023.

NEW COLOURS: ALMOND, BURGUNDY, DUSKY PINK, HEATHER GREY.













## **B440**

#### THINSULATE™ PATCH BEANIE

The popular Original Patch Beanie and Thinsulate™ Beanie have been reimagin