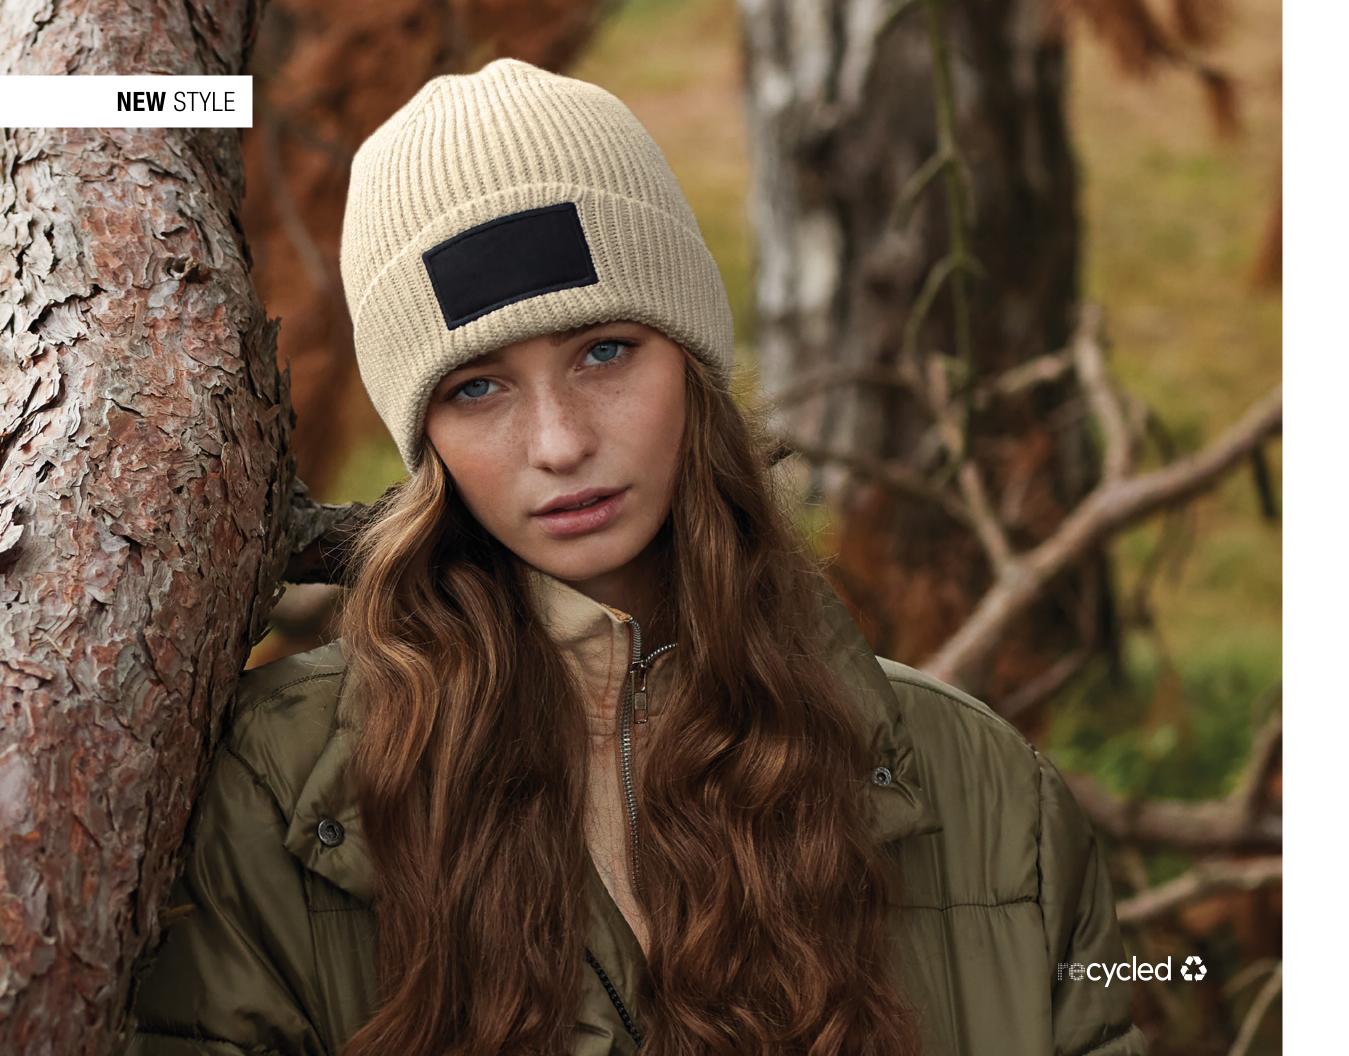

### B442R FASHION PATCH BEANIE

Blending modern streetwear style with an urban utility aesthetic creates the B442R – a classic cuffed beanie embellished with a cotton twill patch to put decoration front and centre. An engineered crown makes it comfortable and easy to wear, while recycled polyester makes the B442R a sustainable staple.