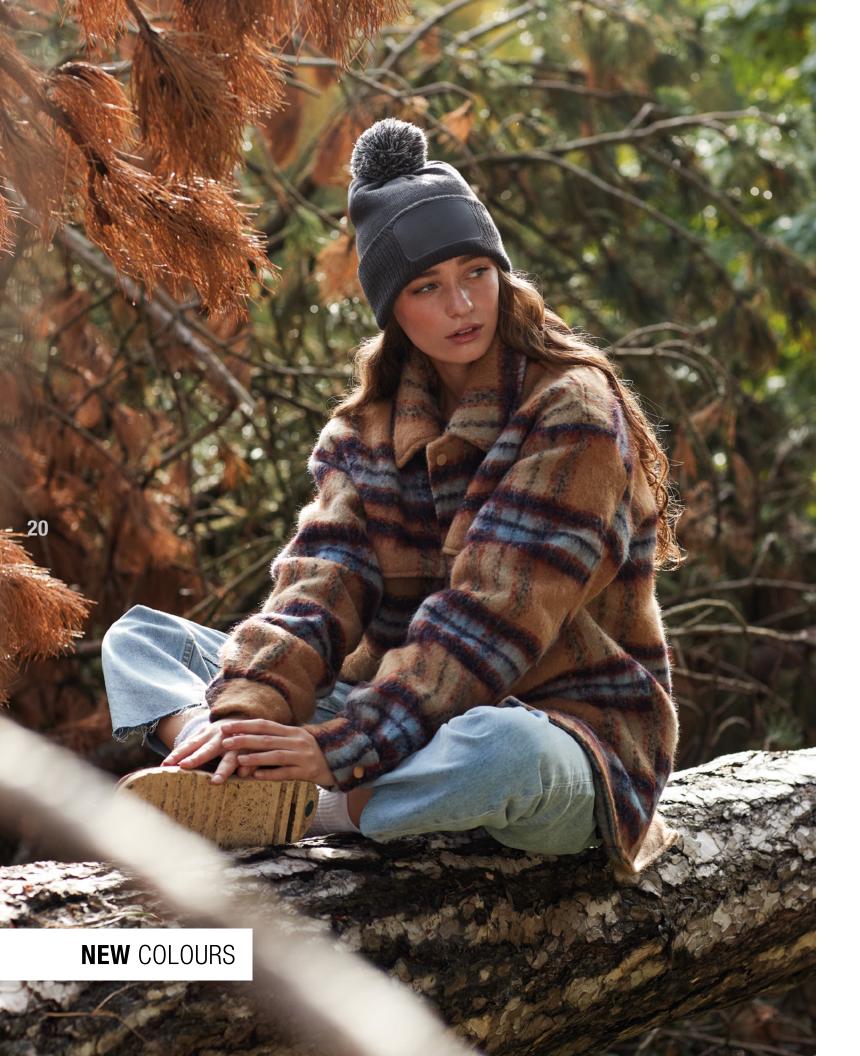

### B384R OVERSIZED CUFFED BEANIE

Inspired by Scandi streetwear, the B384R is contemporary and comfortable — a modern refresh of a timeless silhouette. Trend-focussed with its extra large cuff and heavy engineered knit, this oversized style maintains its shape for effortless styling season after season.

NEW COLOURS: CHARCOAL, OLIVE GREEN, WALNUT.