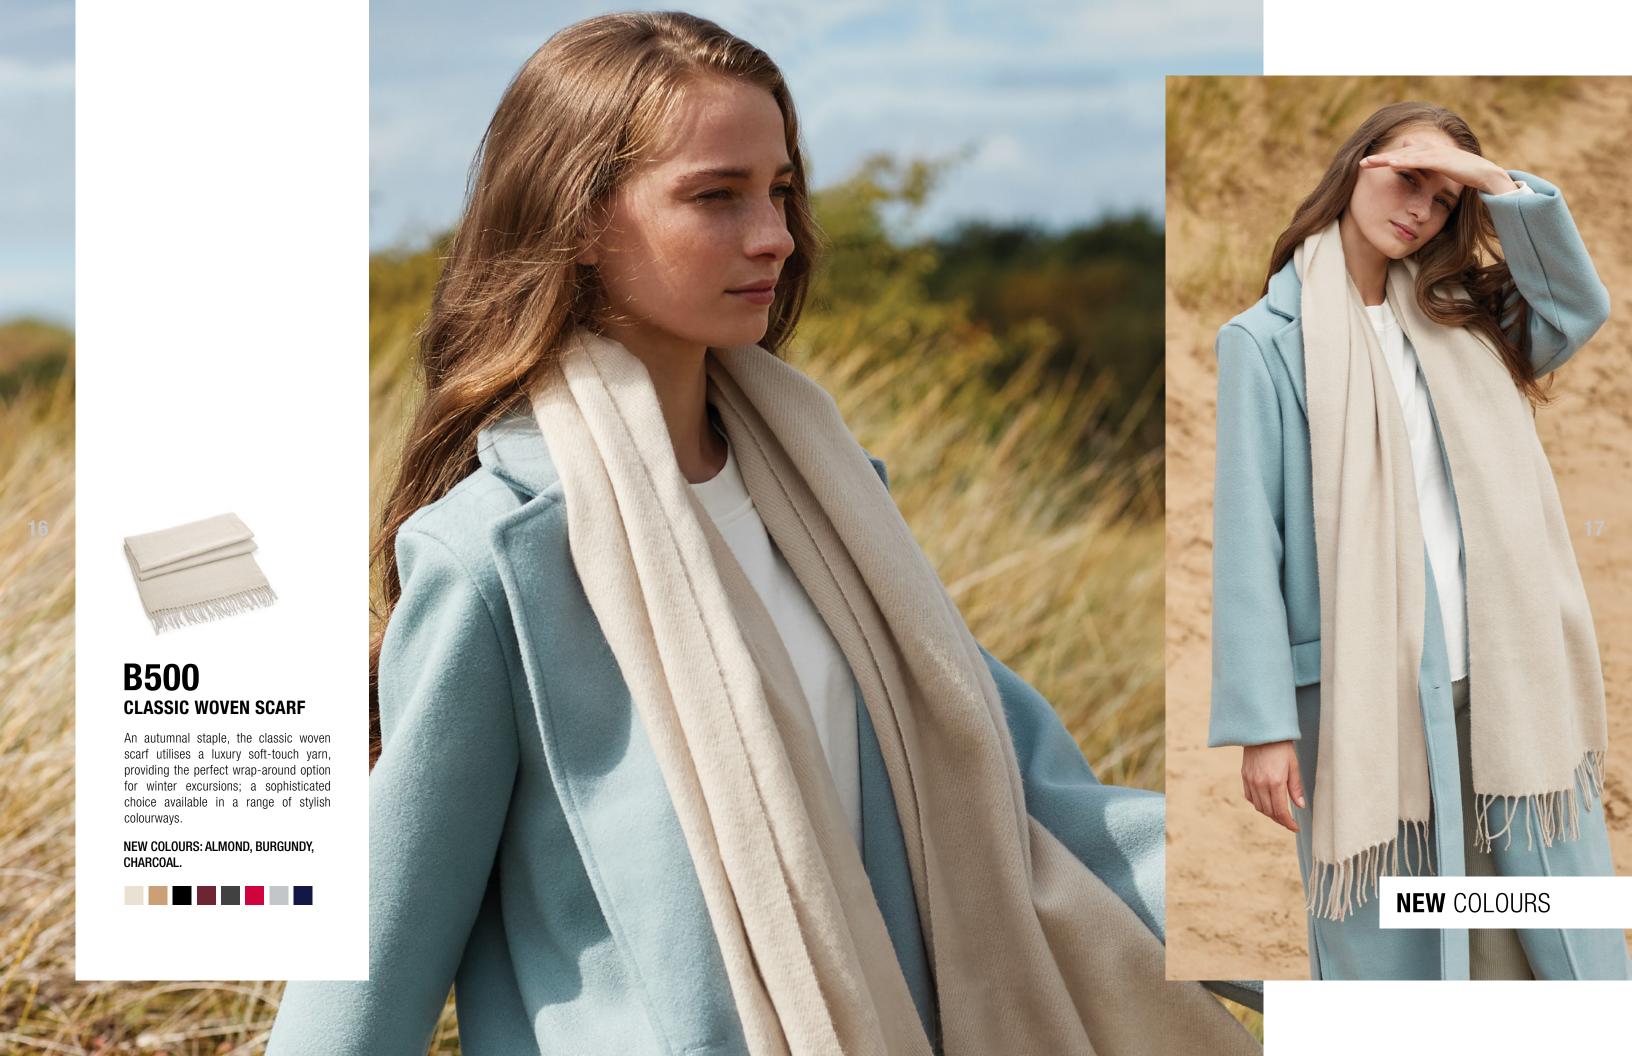

herman beanie shape the shallow engineered crown on the B383R is comfortable and stylish. The engineered double cuff gives the silhouette a plush premium feel.

NEW COLOURS: LIGHT GREY, OATMEAL, OLIVE GREEN, WALNUT.









### B442R FASHION PATCH BEANIE

Blending modern streetwear style with an urban utility aesthetic creates the B442R – a classic cuffed beanie embellished with a cotton twill patch to put decoration front and centre. An engineered crown makes it comfortable and easy to wear, while recycled polyester makes the B442R a sustainable staple.





B386
COSY RIBBED BEANIE



# B387 COSY RIBBED CUFF GLOVES

Wrap up in luxury soft-touch yarn with the cosy B386 and B387, both available in a beautiful marl tonal colour palette, you'll be able to perfectly coordinate together.















#### **B443 SNOWSTAR® PATCH BEANIE**

The B443 is colourful and cosy, the perfect autumnal accessory. The cotton twill patch offers a versatile canvas for bespoke designs

and is available in a choice of 8 stylish colours, each with a unique two-tone pom pom.

NEW COLOUR: GRAPHITE GREY/LIGHT GREY.















#### **B445 ORIGINAL PATCH BEANIE**

This beanie is made for warmth and versatility. The double layer knit ensures a cosy hat no matter the weather, while the cotton twill patch is perfect for printing and customising. It comes in a variety of colourways with 4 new colours added for 2023.

NEW COLOURS: ALMOND, BURGUNDY, DUSKY PINK, HEATHER GREY.













## **B440**

#### THINSULATE™ PATCH BEANIE

The popular Original Patch Beanie and Thinsulate™ Beanie have been reim