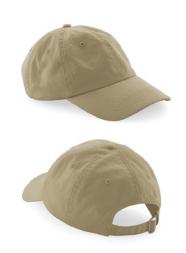

## **B652N**ORGANIC COTTON 6 PANEL DAD CAP

Add this nod to 90s nostalgia to your apparel collection for a slouchy silhouette that's easy to wear and effortless to style. The dad cap presents a universal laidback look designed for everybody, continuing to return as a trend time and time again. 100% certified organic cotton means you can join us on our journey towards a more sustainable future.