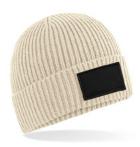

### B442R FASHION PATCH BEANIE

Blending modern streetwear style with an urban utility aesthetic creates the B442R – a classic cuffed beanie embellished with a cotton twill patch to put decoration front and centre. An engineered crown makes it comfortable and easy to wear, while recycled polyester makes the B442R a sustainable staple.