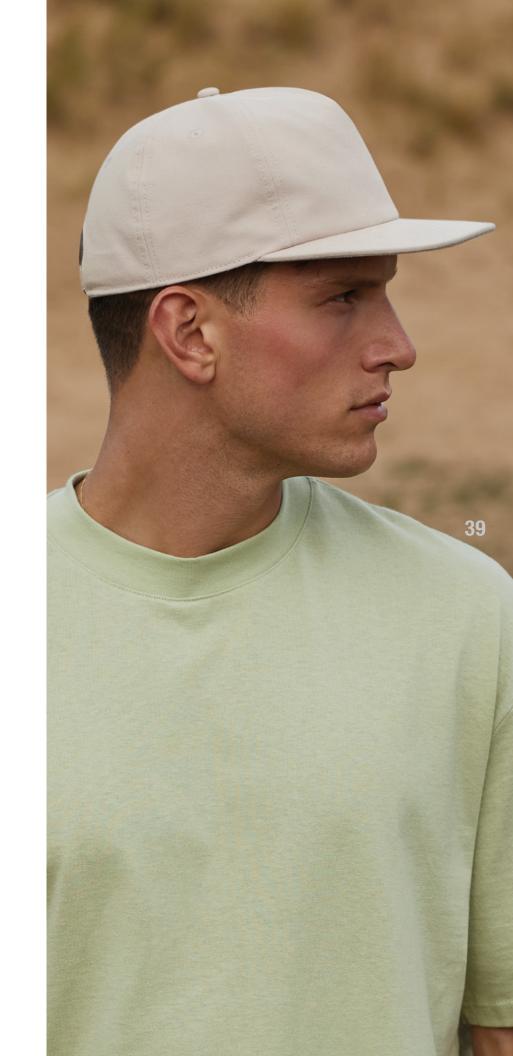

# B655 LOW PROFILE VINTAGE CAP

This classic style has all the qualities of the ultimate fashion piece. Using pigment dyeing, a traditional technique to create the acid wash effect, this design has followed the cyclical trend seen so often in retail and has re-emerged as a fashion heavyweight after many years away from the limelight.

NEW COLOURS: VINTAGE BOTTLE GREEN, VINTAGE CORNFLOWER, VINTAGE DUSKY PINK, VINTAGE ORANGE, VINTAGE SAND.