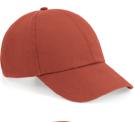

#### ORGANIC COTTON 6 PANEL CAP

Stylish, breathable and ethically-made, this Organic Cotton 6 Panel Cap is the ultimate eco accessory. With a structured front panel ideal for decoration and a close fit for comfort, this premium cotton cap gives re-sellers the opportunity to grow their eco credentials in style.

NEW COLOURS: DESERT SAND, GRAPHITE GREY, TERRACOTTA.