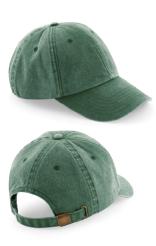

# B655 LOW PROFILE VINTAGE CAP

This classic style has all the qualities of the ultimate fashion piece. Using pigment dyeing, a traditional technique to create the acid wash effect, this design has followed the cyclical trend seen so often in retail and has re-emerged as a fashion heavyweight after many years away from the limelight.

NEW COLOURS: VINTAGE BOTTLE GREEN, VINTAGE CORNFLOWER, VINTAGE DUSKY PINK, VINTAGE ORANGE, VINTAGE SAND.