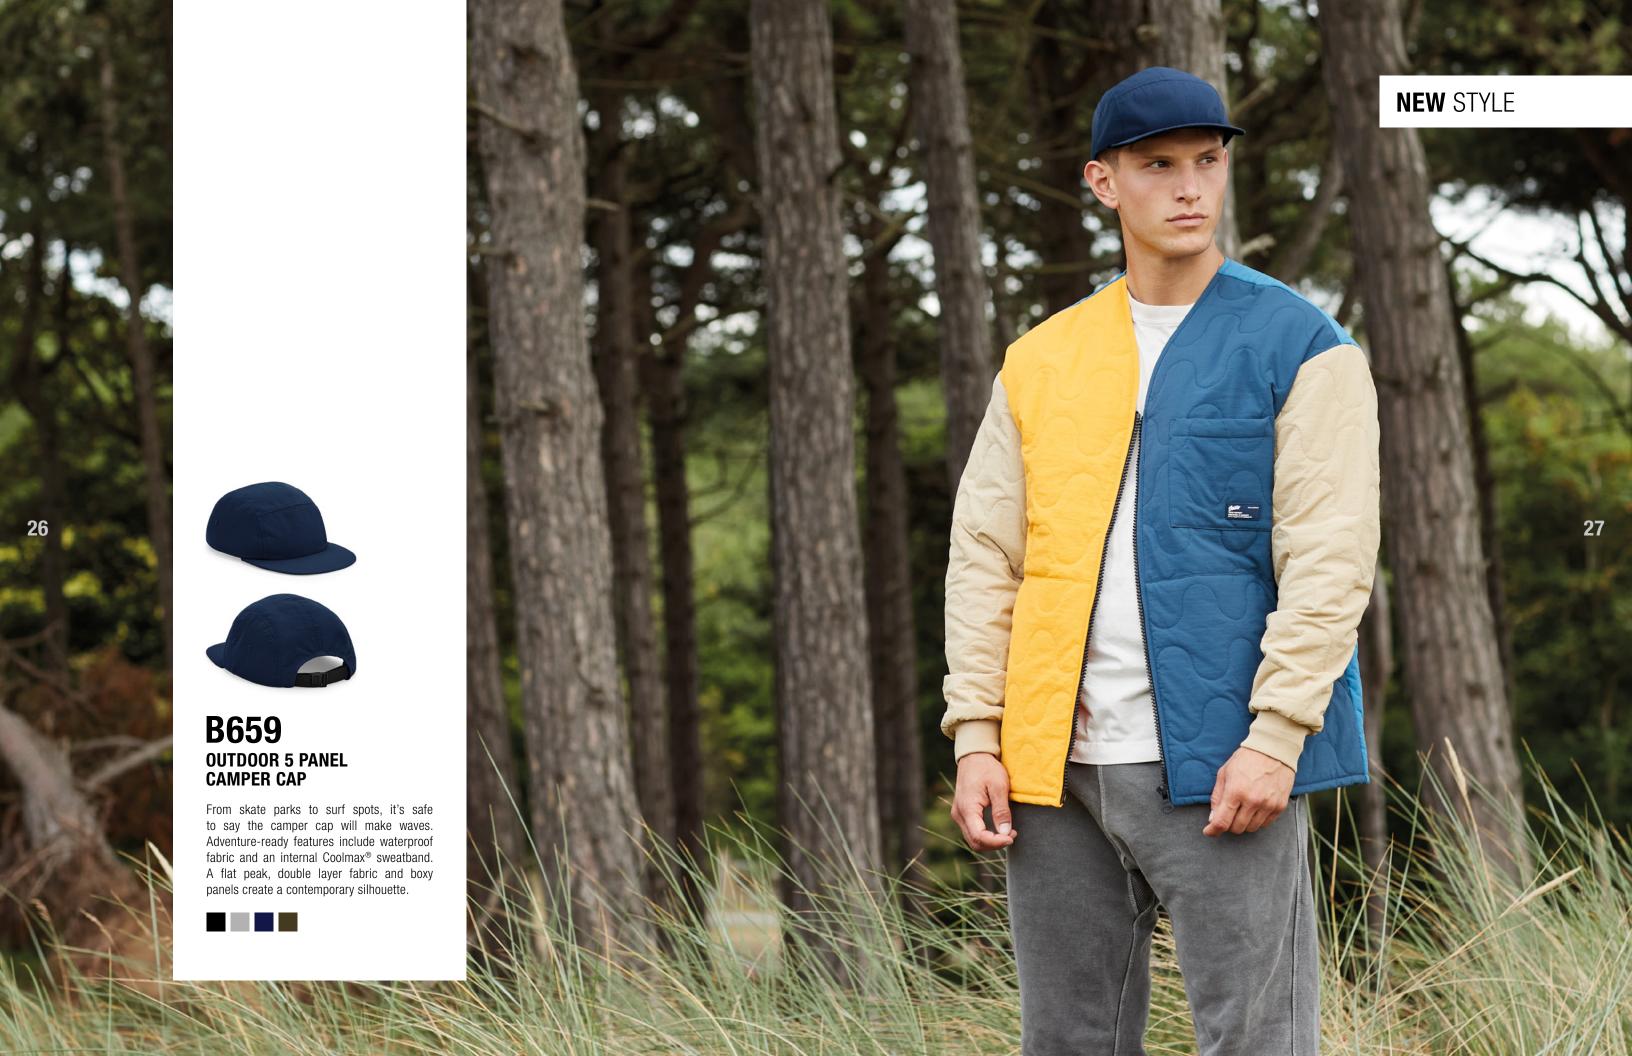

URGUNDY, DUSKY PINK, HEATHER GREY.













## **B440**

#### THINSULATE™ PATCH BEANIE

The popular Original Patch Beanie and Thinsulate™ Beanie have been reimagined to create the B440. With a soft-touch double layer knit, the B440 includes a thermal Thinsulate™ lining offering plenty of warmth for chilly temperatures. The cotton twill decorators patch adds a convenient and personalised touch for custom designs and decorative appeal.

**NEW COLOUR: OLIVE GREEN.** 





## **B450** SNOWSTAR® BEANIE

Available in adult and junior sizes, the B450 can be dual-styled for versatile outfitting — neatly cuffed or a casual slouch. One staple beanie, two ways to wear. Available in a range of colourways to suit any style.

NEW COLOURS: DUSKY PINK/ OFF WHITE, MUSTARD/OFF WHITE, ORANGE/WHITE.













## **B654**CANVAS 5 PANEL CAMPER CAP

Popular for its flat peak, structured front and boxy panels, the B654 is a modern headwear staple. From city parks to mountain peaks, this is a style designed for every adventure. An adjustable buckle closure makes for optimal fit and comfort.

NEW COLOURS: DESERT SAND, NATURAL, OLIVE GREEN, TERRACOTTA.



## **B652N**ORGANIC COTTON 6 PANEL DAD CAP

Add this nod to 90s nostalgia to your apparel collection for a slouchy silhouette that's easy to wear and effortless to style. The dad cap presents a universal laidback look designed for everybody, continuing to return as a trend time and time again. 100% certified organic cotton means you can join us on our journey towards a more sustainable future.











# B655 LOW PROFILE VINTAGE CAP

This c