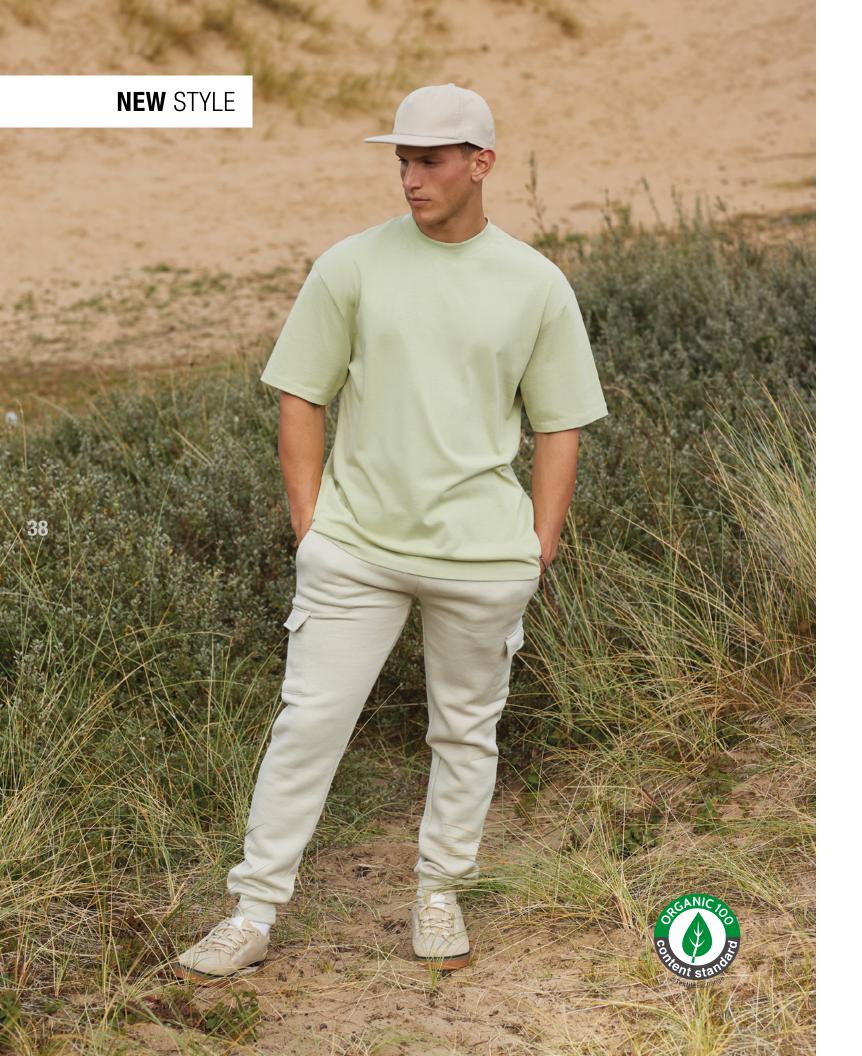

# B655 LOW PROFILE VINTAGE CAP

This classic style has all the qualities of the ultimate fashion piece. Using pigment dyeing, a traditional technique to create the acid wash effect, this design has followed the cyclical trend seen so often in retail and has re-emerged as a fashion heavyweight after many years away from the limelight.

NEW COLOURS: VINTAGE BOTTLE GREEN, VINTAGE CORNFLOWER, VINTAGE DUSKY PINK, VINTAGE ORANGE, VINTAGE SAND.