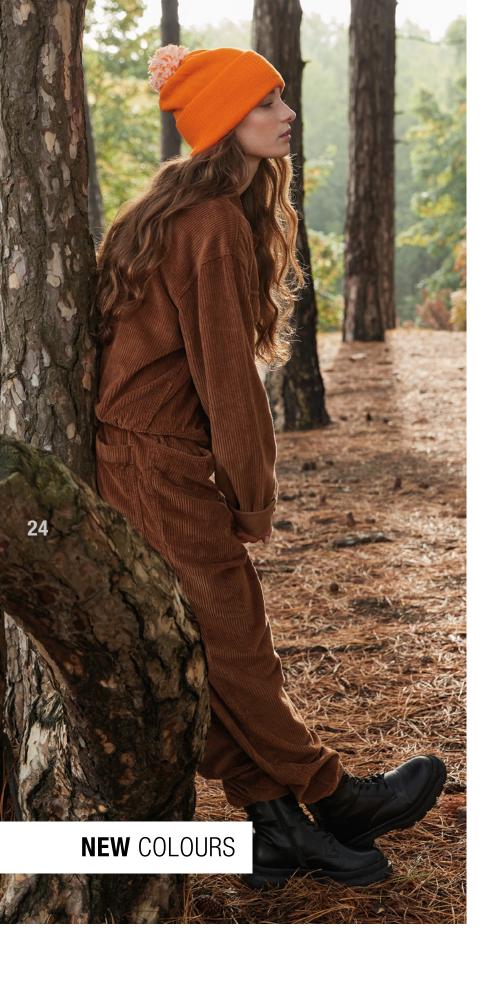

## **B40R**ORIGINAL DEEP CUFFED BEANIE

We've taken a classic beanie and given it a contemporary edge with a wide cuff and high silhouette that's made for modern styling. The deep cuff design evolves headwear as we know it; a staple piece with universal appeal that's sure to stick around. Made from 100% GRS certified recycled polyester, the B40R helps us move towards a more sustainable future.